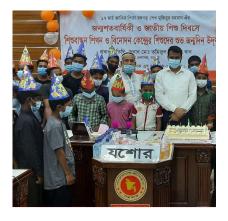

In March, 52 children and youth who were removed from hazardous labor participated in a community birthday celebration at the CFLRC in Jessore. Most of these children have never experienced a birthday party. Events like this show children they are loved, valued, and their lives are to be celebrated.