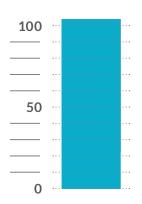

## **PROGRESS ON CORE ACTIVITIES**

182 children were removed from the worst forms of child labor and enrolled in school.

175 children were legally registered as citizens and received birth certificates.