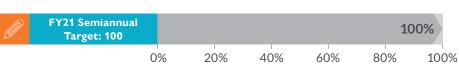

## **PROGRESS ON CORE ACTIVITIES**

182 children were removed from the worst forms of child labor and enrolled in school.

175 children were legally registered as citizens and received birth certificates.